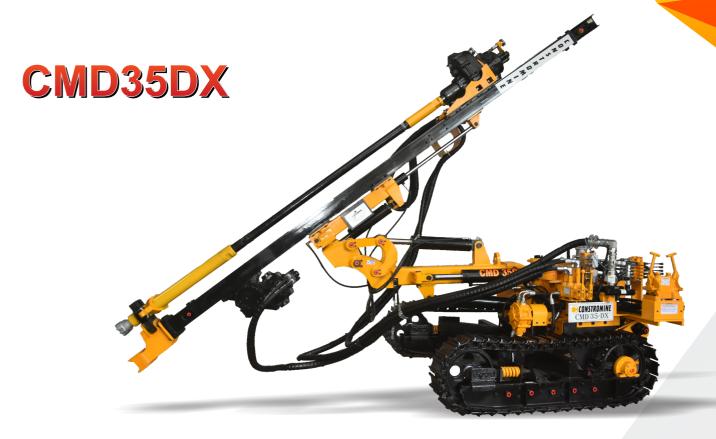

#### **SILENT FEATURE**

- Self-propelled.
- A 7.5 hp (5.5 kW) air powered hydraulic pump ensures efficient operational positioning.
- · Heavy duty feed chain.
- Direct positioning mechanism for horizontal and vertical drilling.
- Rugged drill guide construction.
- Boom has provided with a heavy-duty lift and swing cylinders to provide rigidity while drilling.
- Centralized sensitive controls with Auto-Feed arrangement ensure easy operation.
- Optimum air consumption with high torque air motors and Rotation.

## **SPECIFICATION**

| Working Weight (Approx.)           | 3450 kg           | 7380 lbs.    |
|------------------------------------|-------------------|--------------|
| Drill Type                         | DTH / TH-         |              |
| Hole Diameter DTH                  | 90 -127 MM        | 3½ - 4½inch  |
| TH                                 | 32-89 MM          | 1.25-3.5inch |
| Rod Length                         | 3 MTR             | 10 ft.       |
| Hole Depth                         | 15 mtr            | 50 ft        |
| Recommended Air Compressor for DTH | Air volume in cfm | 450 to 550   |
|                                    | Pressure in psi   | 150 to 200   |
| Recommended Air Compressor for TH  | Air volume in cfm | 400 to 600   |
|                                    | Pressure in psi   | 100          |
| Tramming Speed                     | 3.5 km/hr         | 2.18 mil/hr  |