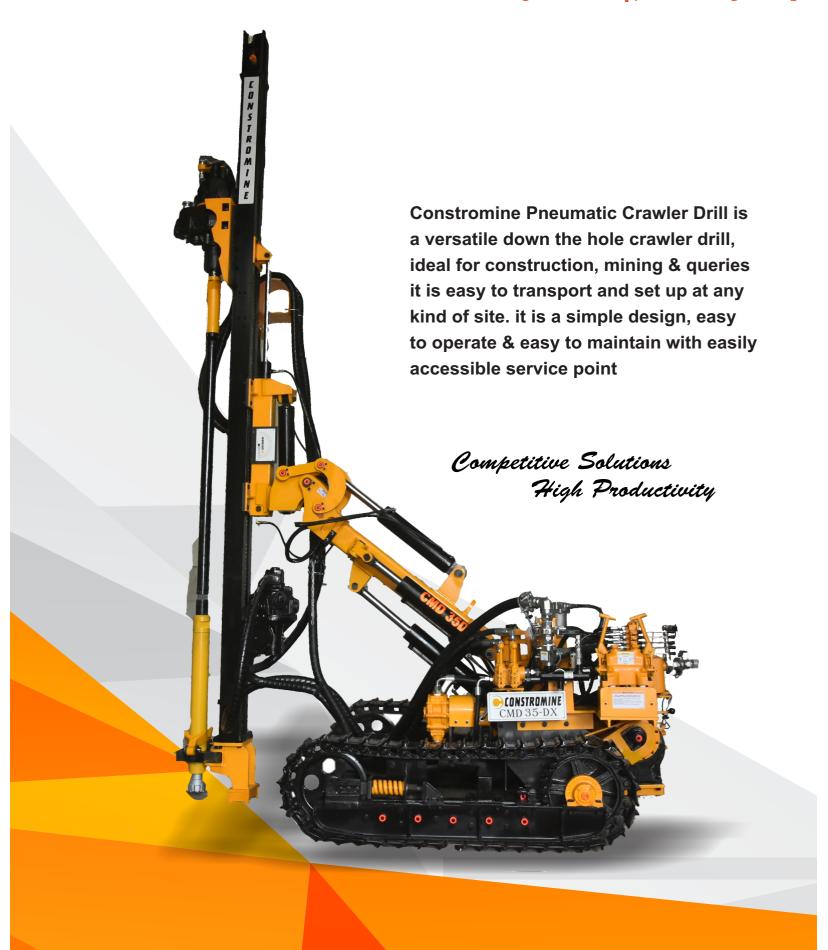

#### **SILENT FEATURE**

- · Self-propelled.
- Heavy duty feed chain.
- Rugged drill guide construction.
- Centralized sensitive controls with Auto-Feed arrangement ensure easy operation and reduction of operator fatigue.
- Extra air outlet for cleaning or running air tools (e.g. grinding equipment).
- 7 to 14 bar airline and oil lubrication systems.
- Heavy duty tow hitch

## **SPECIFICATION**

| Working Weight (Approx.)           | 2890 kg           | 6370 lbs.    |
|------------------------------------|-------------------|--------------|
| Drill Type                         | DTH / TH-         |              |
| Hole Diameter DTH                  | 90 -127 MM        | 3½ - 4½inch  |
| тн                                 | 32-89 MM          | 1.25-3.5inch |
| Rod Length                         | 3 MTR             | 10 ft.       |
| Hole Depth                         | 15 mtr            | 50 ft        |
| Recommended Air Compressor for DTH | Air volume in cfm | 450 to 550   |
|                                    | Pressure in psi   | 150 to 200   |
| Recommended Air Compressor for TH  | Air volume in cfm | 400 to 600   |
|                                    | Pressure in psi   | 100          |
| Tramming Speed                     | 3.5 km/hr         | 2.18 mil/hr  |

#### **SILENT FEATURE**

- Self-propelled.
- A 7.5 hp (5.5 kW) air powered hydraulic pump ensures efficient operational positioning.
- · Heavy duty feed chain.
- Direct positioning mechanism for horizontal and vertical drilling.
- Rugged drill guide construction.
- Boom has provided with a heavy-duty lift and swing cylinders to provide rigidity while drilling.
- Centralized sensitive controls with Auto-Feed arrangement ensure easy operation.
- Optimum air consumption with high torque air motors and Rotation.

## **SPECIFICATION**

| Working Weight (Approx.)           | 3450 kg           | 7380 lbs.    |
|------------------------------------|-------------------|--------------|
| Drill Type                         | DTH / TH-         |              |
| Hole Diameter DTH                  | 90 -127 MM        | 3½ - 4½inch  |
| TH                                 | 32-89 MM          | 1.25-3.5inch |
| Rod Length                         | 3 MTR             | 10 ft.       |
| Hole Depth                         | 15 mtr            | 50 ft        |
| Recommended Air Compressor for DTH | Air volume in cfm | 450 to 550   |
|                                    | Pressure in psi   | 150 to 200   |
| Recommended Air Compressor for TH  | Air volume in cfm | 400 to 600   |
|                                    | Pressure in psi   | 100          |
| Tramming Speed                     | 3.5 km/hr         | 2.18 mil/hr  |