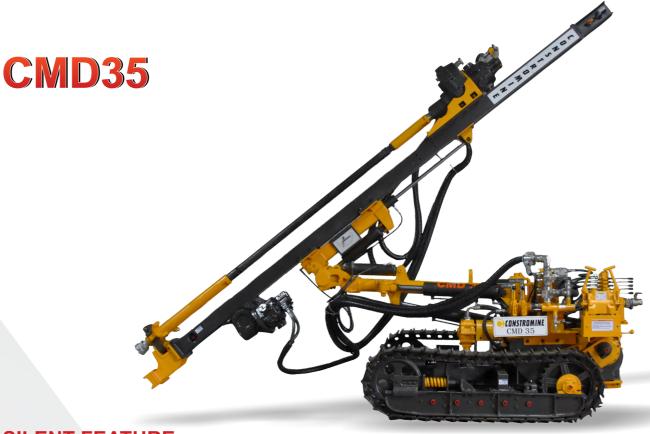

#### **SILENT FEATURE**

- · Self-propelled.
- Heavy duty feed chain.
- Rugged drill guide construction.
- Centralized sensitive controls with Auto-Feed arrangement ensure easy operation and reduction of operator fatigue.
- Extra air outlet for cleaning or running air tools (e.g. grinding equipment).
- 7 to 14 bar airline and oil lubrication systems.
- Heavy duty tow hitch

## **SPECIFICATION**

| Working Weight (Approx.)           | 2890 kg           | 6370 lbs.    |
|------------------------------------|-------------------|--------------|
| Drill Type                         | DTH / TH-         |              |
| Hole Diameter DTH                  | 90 -127 MM        | 3½ - 4½inch  |
| тн                                 | 32-89 MM          | 1.25-3.5inch |
| Rod Length                         | 3 MTR             | 10 ft.       |
| Hole Depth                         | 15 mtr            | 50 ft        |
| Recommended Air Compressor for DTH | Air volume in cfm | 450 to 550   |
|                                    | Pressure in psi   | 150 to 200   |
| Recommended Air Compressor for TH  | Air volume in cfm | 400 to 600   |
|                                    | Pressure in psi   | 100          |
| Tramming Speed                     | 3.5 km/hr         | 2.18 mil/hr  |